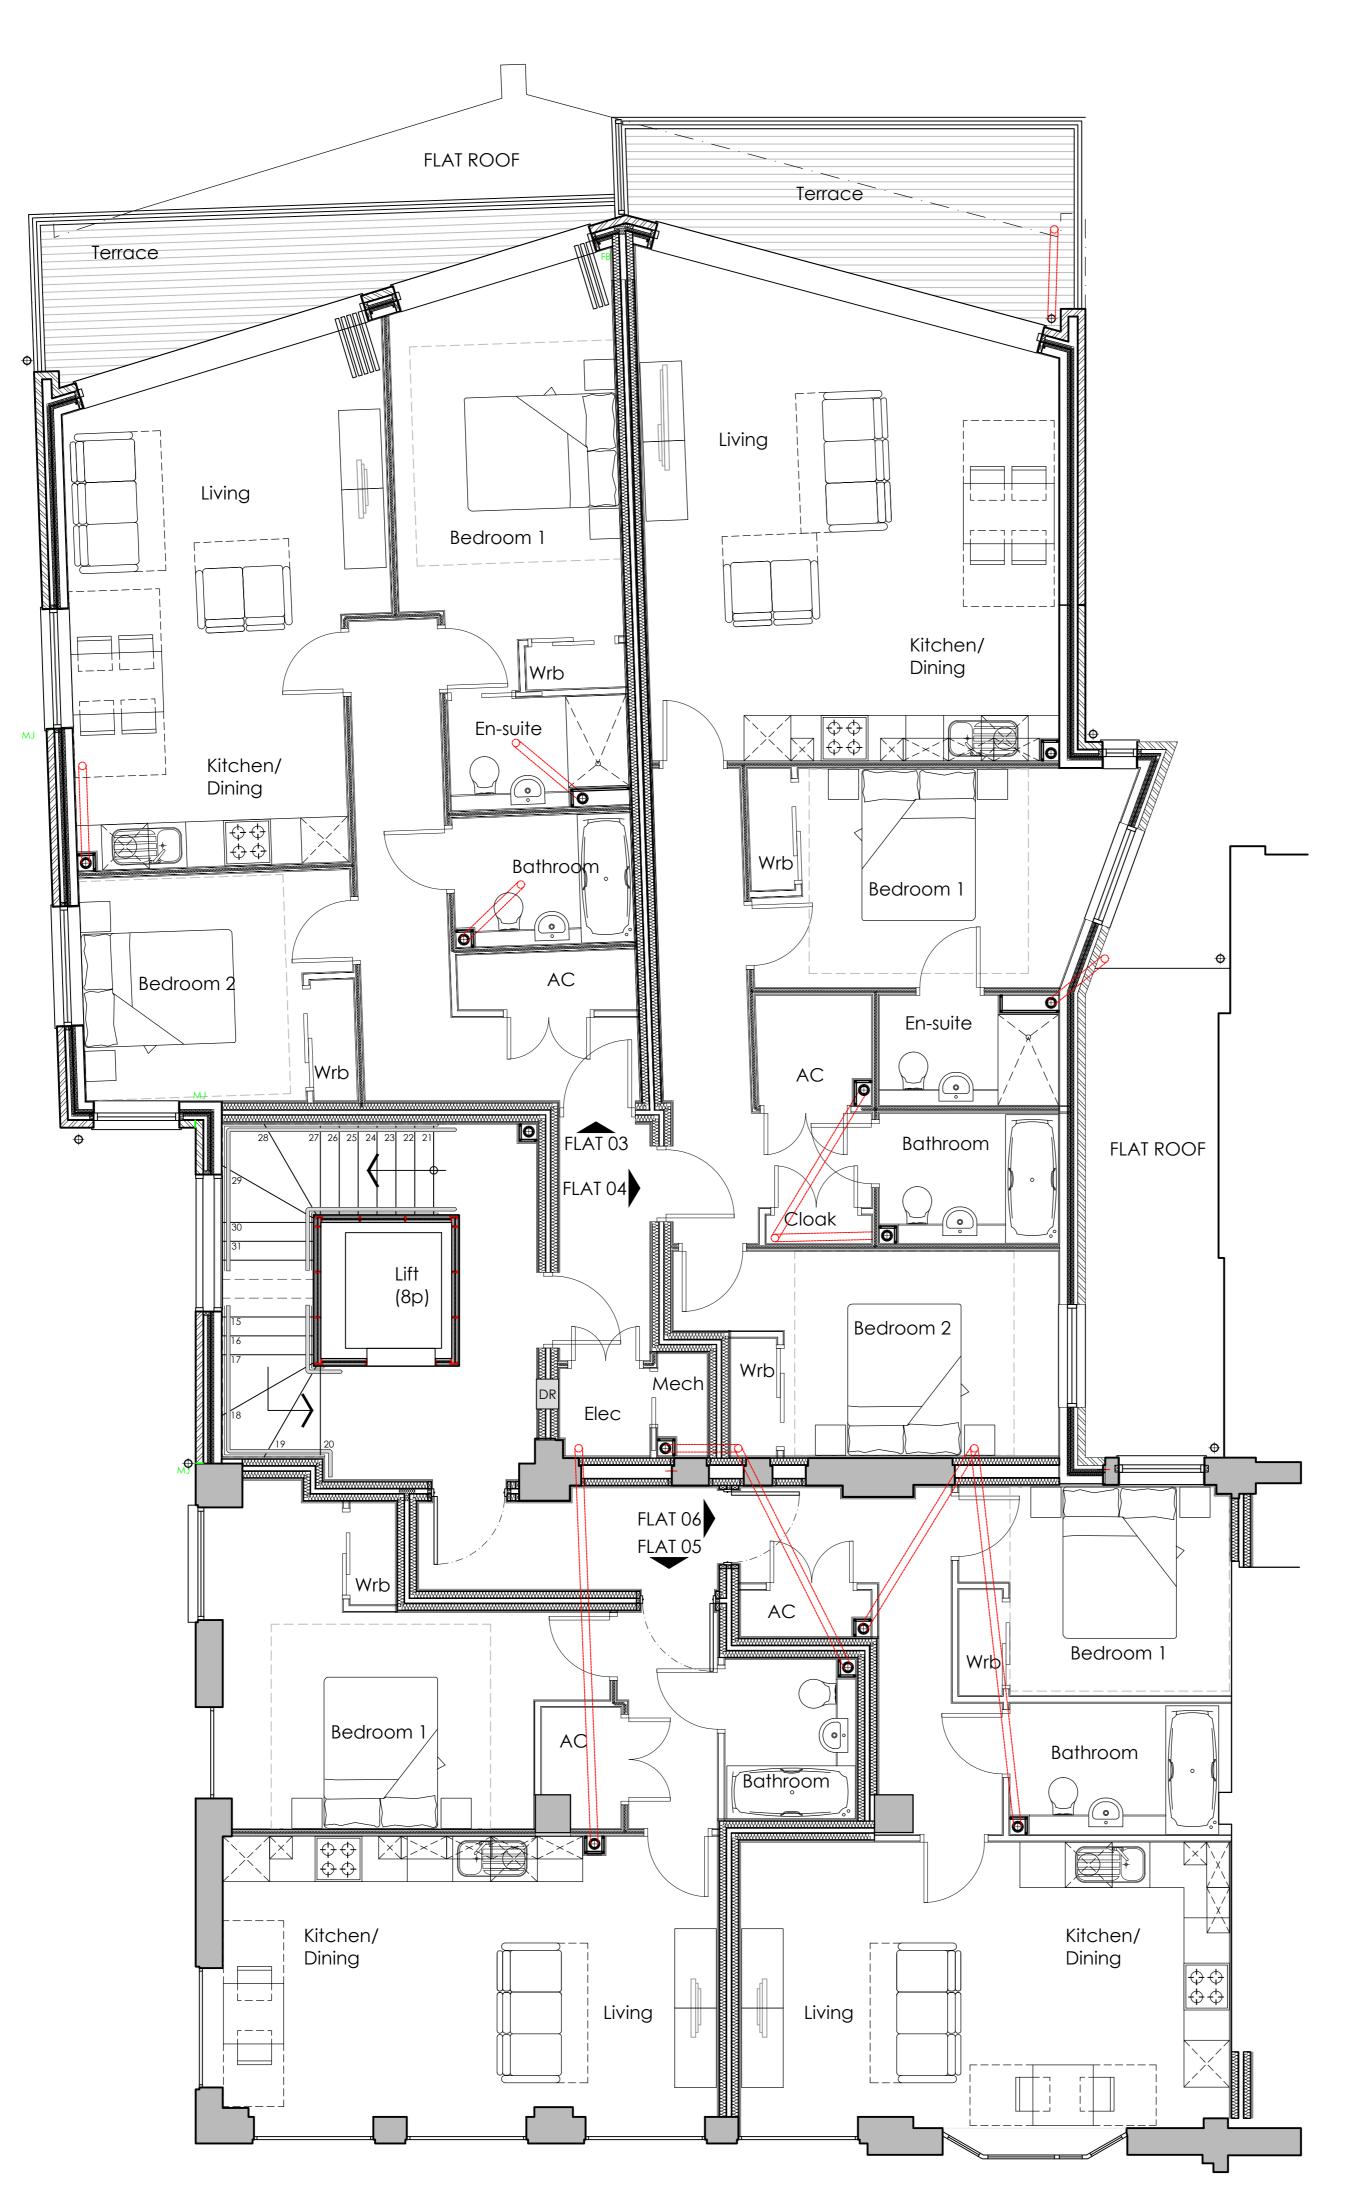

## Battersea Mission LONDON

PROPOSED PLAN:
Second Floor

job no. drg no. rev

220 AP102 
scale date drawn by checked by
1:50 @ A1 25/09/14 CD