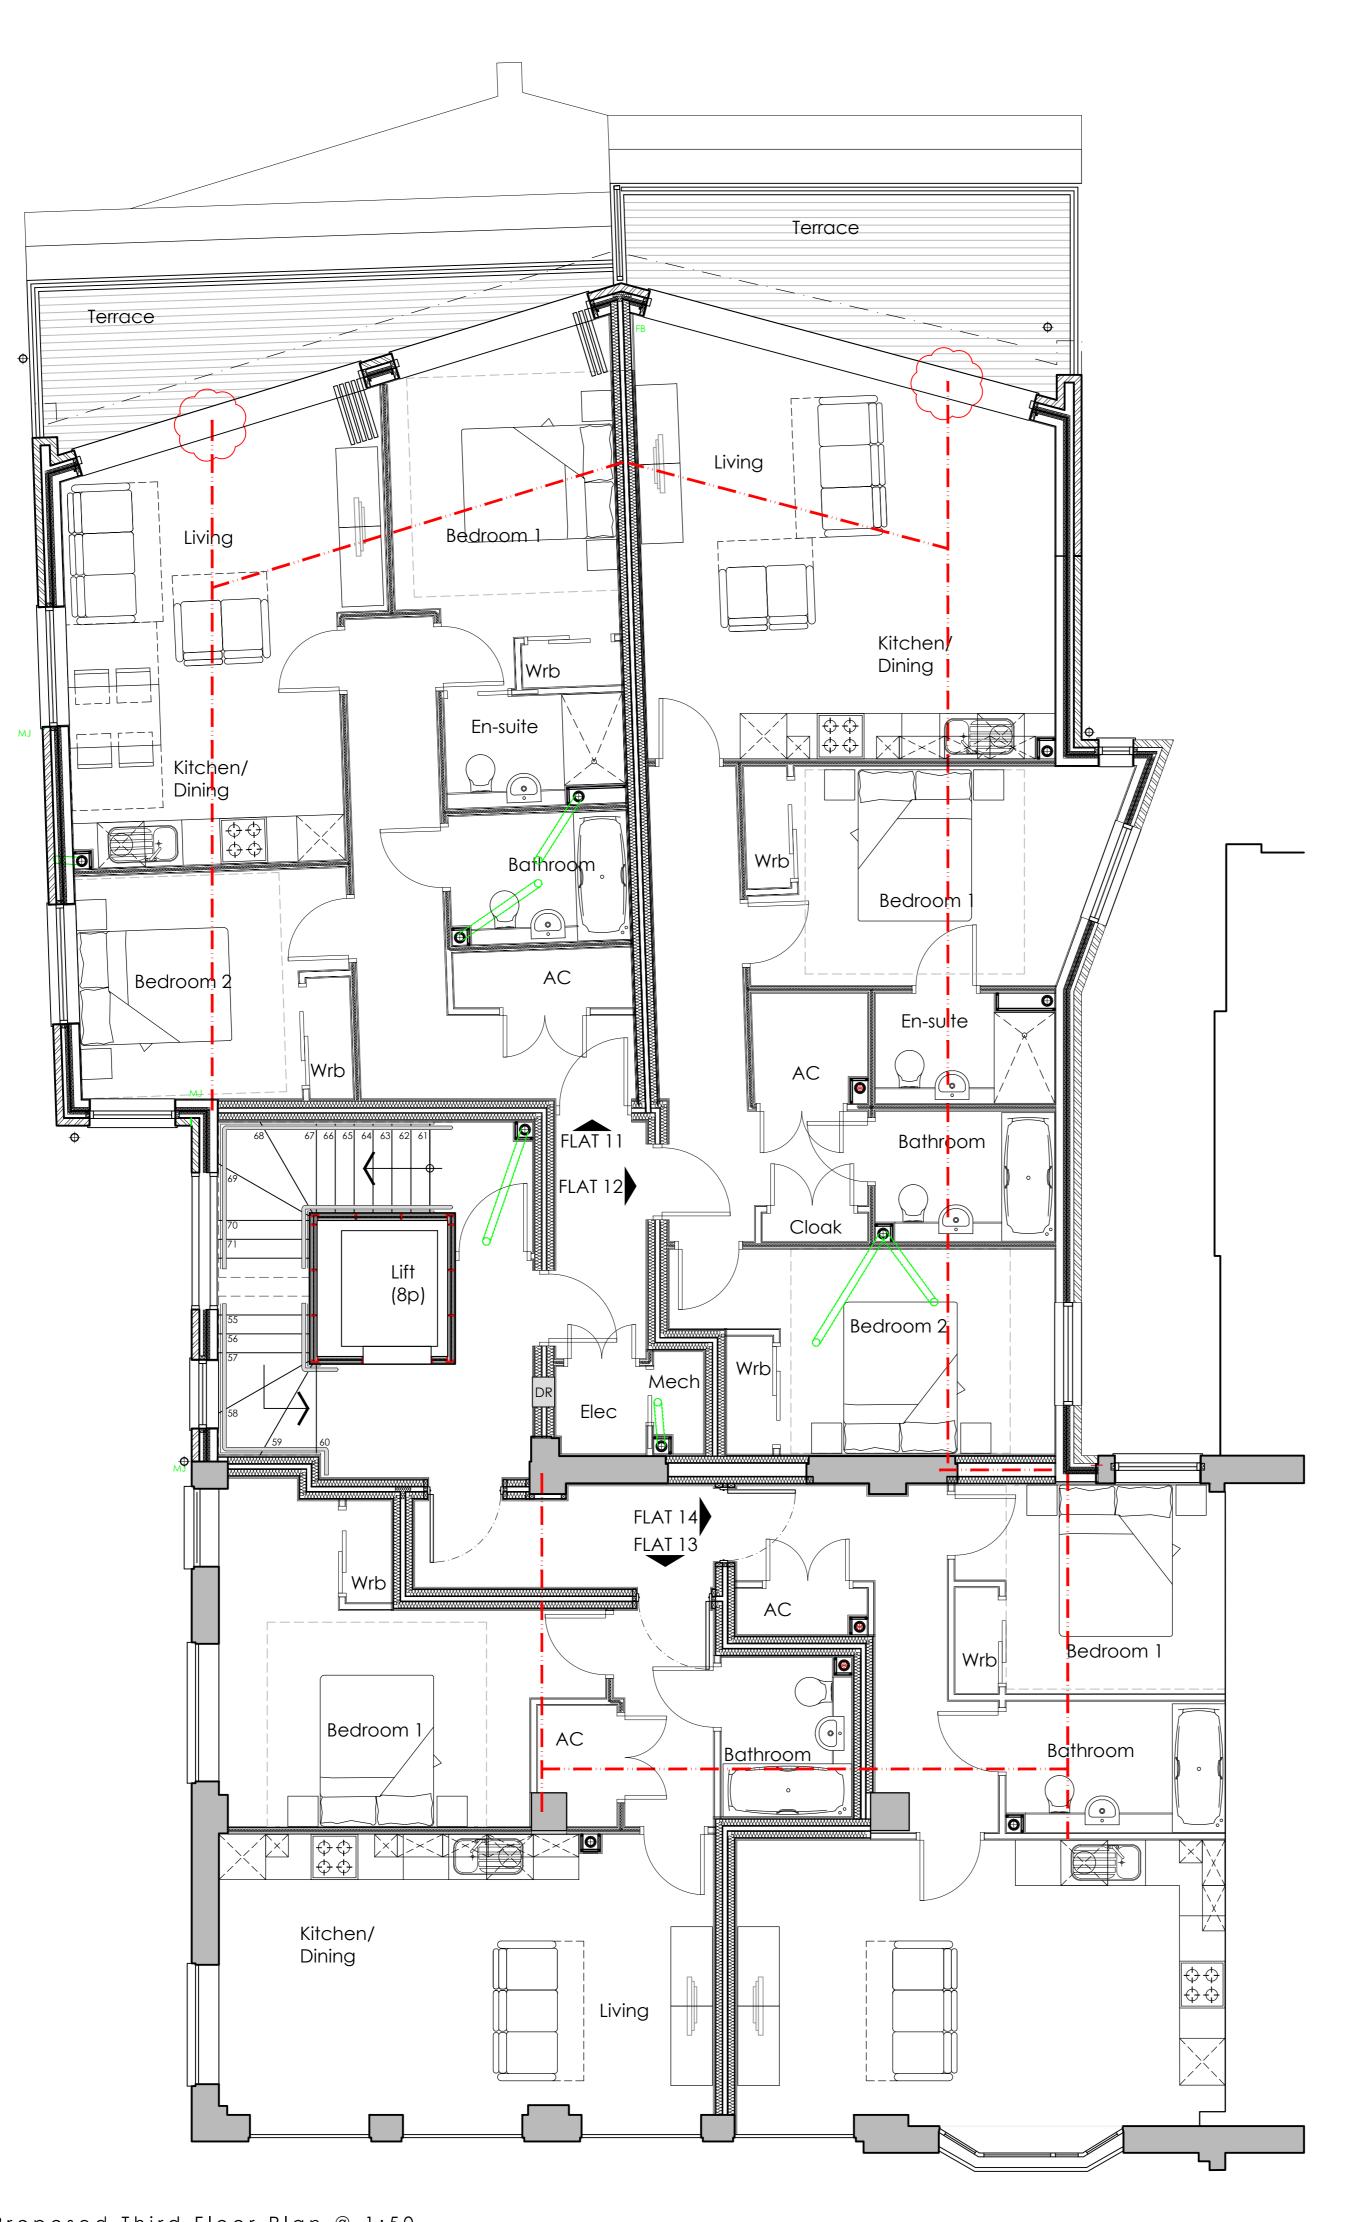

## Battersea Mission LONDON

PROPOSED PLAN: Third Floor

job no. AP103 220 checked by 1:50 @ A1 25/09/14