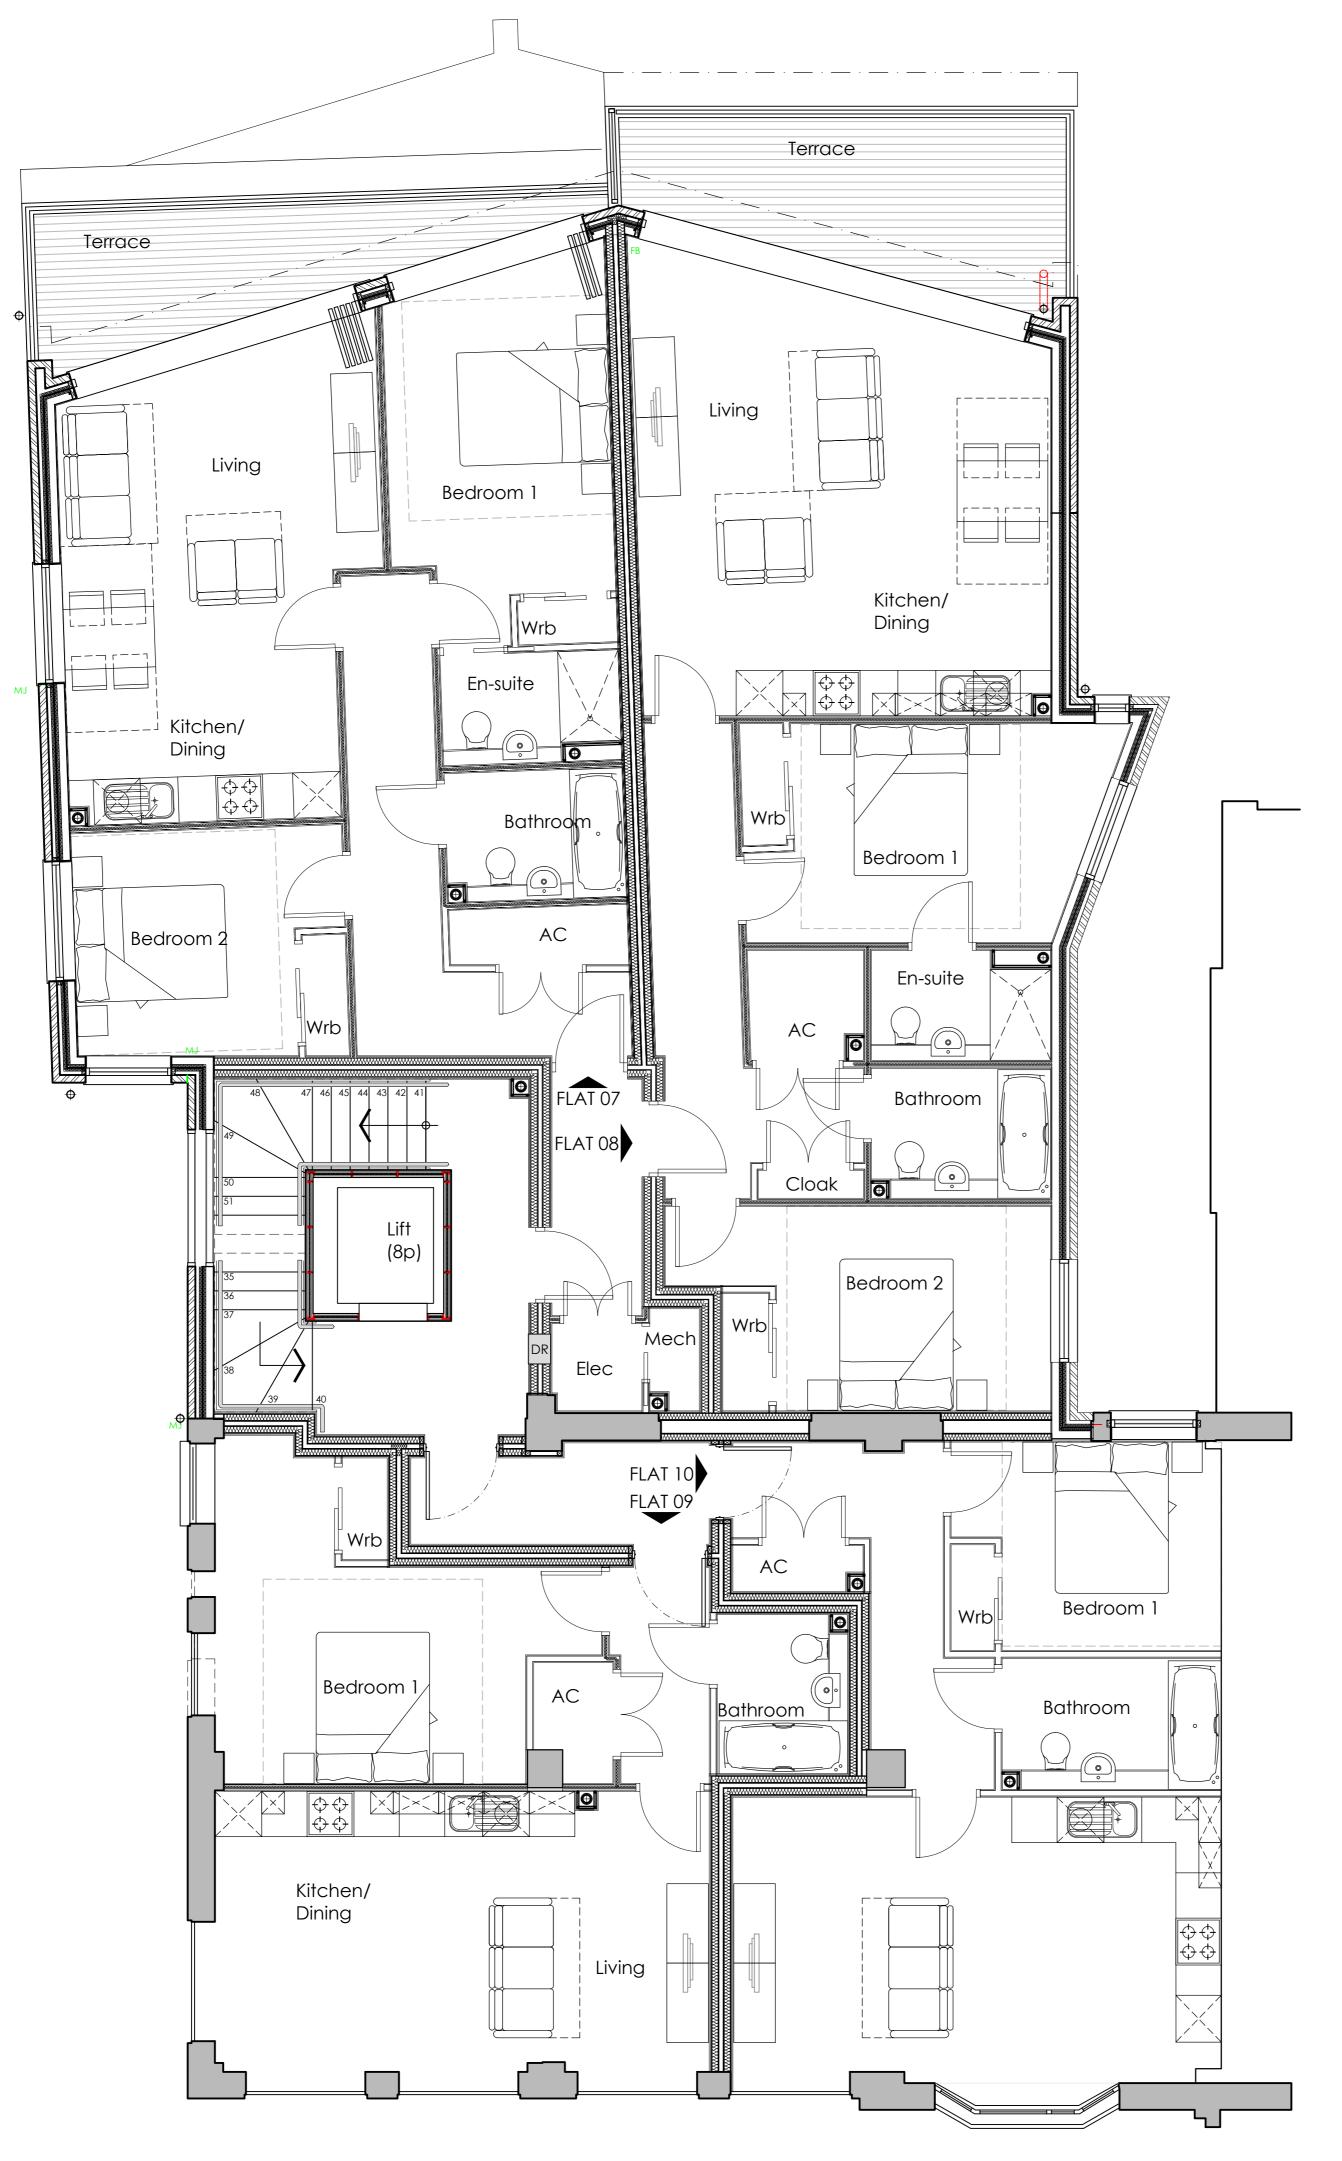

## Battersea Mission LONDON

PROPOSED PLAN: Third Floor

job no. AP103 220 checked by 1:50 @ A1 25/09/14

## Battersea Mission LONDON

PROPOSED PLAN:
Fourth Floor

job no. drg no. rev

220 AP104 A

scale date drawn by checked by 1:50 @ A1 25/09/14 CD